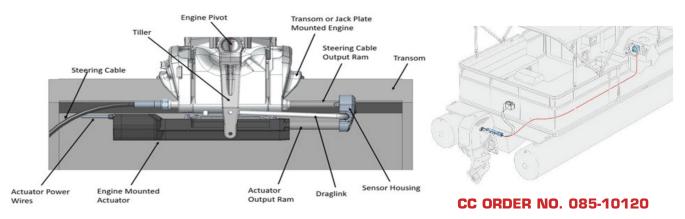

## XTREME POWER ASSIST STEERING SYSTEM





## **FEATURES:**

- Significantly reduced steering effort provides a car-like driving experience for mechanically steered boats.
- Mechanically steered outboard boats from 90-200HP.
- No increased load on steering cable whether turning to port or starboard.
- Integrates with any existing Dometic rack or rotary single cable steering system.
- Can be installed in under 30 minutes. Simple electrical 12' harness connection to battery.
- Built in fail-safe system automatically reverts to mechanical steering in the event of a system failure.
- 12V. Required, low amperage on demand only powerdraw
- 7.5 lbs
- No CAN network installation required.

## SYSTEM OVERVIEW





Mfr. No. XPA1012P