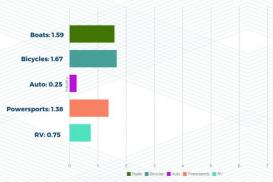

# # of days between first interaction with customer and second interaction Boats: 4.69

Auto: 2.31

Powersports: 7.0

RV: 4.08