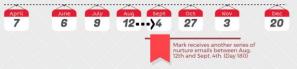

#### MARK'S ACTUAL INTERACTION TIMELINE

#### MARK'S INTERACTION TIMELINE

## MARK'S INTERACTION TIMELINE

# MARK'S INTERACTION TIMELINE

Dec

20

# MARK BUYS A BOAT

9 months

TTTTT

- **3** leads submitted
- 8 nurture emails
- 2 promotional emails 8 email links clicked
- 7 website visits
- 15 web pages viewed

So, how do you know where the prospect has been on your website?