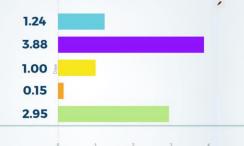

# # of days between first interaction with customer and second interaction Boats: 4.69

Auto: 2.31

Powersports: 7.0

RV: 4.08