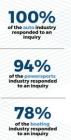

### % of responders by industry

43% of the bicycle industry responded to an inquiry