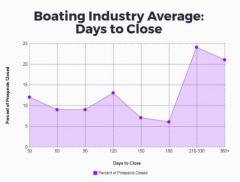

nteraction Boats: 4.69

Auto: 2.31

Powersports: 7.0

RV: 4.08

## % of follow-up email interactions



#### Amount of dealer emails vs. manufacturer emails



## Our industry specifically...

#### days to interact with customer: boat industry

1st follow up



Aluminum Pontoons 🧧 Runabouti Chuiser 📕 Water Ski 📕 Vachts

#### days between 1st and 2nd followup



#### % of follow up by boat segment





68% of the aluminum segment responded to an inquiry

60% of the pontoon segment responded to an inquiry

# % of follow-up email interactions for the boating industry

## aluminum

pontoons

#### runabout/ cruiser





1 Email 2 Emails 3 Emails



1 Email 
 2 Emails 
 3 Emails
 4+ Emails

## water ski



yachts



1 Email 2 Emails 📕 3 Emails

### # of emails sent by manufacturer vs. dealer





#### Most sales take 210-330 days to close

Source: AVALA close rate analysis

# Media close rate examples

| Lead Source                          | Avg Close Rate |  |
|--------------------------------------|----------------|--|
| Google Search Ads (brand keywords)   | 16.53%         |  |
| Organic Traffic*                     | 11.11%         |  |
| Boating Websites                     | 4.58%          |  |
| Website Retargeting                  | 4.07%          |  |
| Email                                | 3.59%          |  |
| Discover Boating                     | 4.56%          |  |
| Facebook Retargeting                 | 2.96%          |  |
| Boat Test                            | 2.92%          |  |
| Facebook Native Ads                  | 2.87%          |  |
| Event registratio