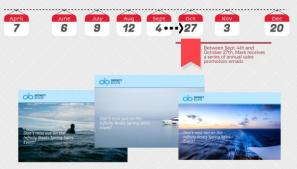

#### MARK'S ACTUAL INTERACTION TIMELINE

#### MARK'S INTERACTION TIMELINE

## MARK'S INTERACTION TIMELINE

# MARK'S INTERACTION TIMELINE

Dec

20

# MARK BUYS A BOAT

9 months

TTTTT

- **3** leads submitted
- 8 nurture emails
- 2 promotional emails 8 email links clicked
- 7 website visits
- 15 web pages viewed

So, how do you know where the prospect has been on your website?