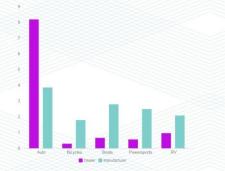

#### Amount of dealer emails vs. manufacturer emails

### # of emails sent by manufacturer vs. dealer