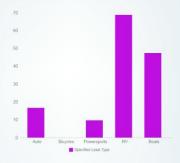

### % of responders by industry

43% of the bicycle industry responded to an inquiry

#### % of follow up by boat segment

68% of the aluminum segment responded to an inquiry

60% of the pontoon segment responded to an inquiry