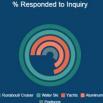

### % of responders by industry

43% of the bicycle industry responded to an inquiry