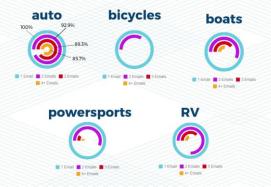

### % of responders by industry

43% of the bicycle industry responded to an inquiry

#### % of follow up by boat segment

68% of the aluminum segment responded to an inquiry

60% of the pontoon segment responded to an inquiry