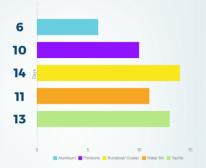

#### % of follow up by boat segment

68% of the aluminum segment responded to an inquiry

60% of the pontoon segment responded to an inquiry