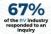

### % of responders by industry

43% of the bicycle industry responded to an inquiry