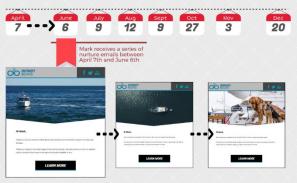

#### MARK'S ACTUAL INTERACTION TIMELINE

#### MARK'S INTERACTION TIMELINE

## MARK'S INTERACTION TIMELINE

# MARK'S INTERACTION TIMELINE

Dec

20

# MARK BUYS A BOAT

9 months

TTTTT

- **3** leads submitted
- 8 nurture emails
- 2 promotional emails 8 email links clicked
- 7 website visits
- 15 web pages viewed

So, how do you know where the prospect has been on your website?