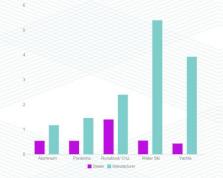

#### % of follow up by boat segment

68% of the aluminum segment responded to an inquiry

60% of the pontoon segment responded to an inquiry