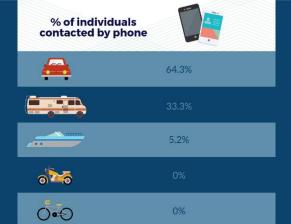

ation/auto brands by submitting lead forms

#### Discover Boating Case Study

 Follow the prospect journey of Mark H from Jupiter, Florida.

#### Tracking The Invisible Buyer

- How to market to the invisible prospect
- Your marketing checklist

#### **Boat Segments**

- Pontoons
- Yachts
- Runabouts/cruisers
- · Water ski
- · Aluminum

#### **Other Segments**

- Powersports
- R\
- Automobiles
- Bicycles

### Methodologies

We submitted lead forms with different personas for the lead types below and monitored dealer and manufacturer follow up for 8 weeks.

#### Lead Types

- Brochure
- Quote
- Build Product
- Sign up for Newsletter/Email List

#### Follow Up Methods

- Digital
- Mail
- Phone







### % of responders by industry







43% of the bicycle industry responded to an inquiry



# type of email response



#### % of customers who received personalized auto responder



## **But what's missing?**



#### Content driven nurture emails, and back to Carl's situation...



Hello, Carl! It's Kelly from the marathon. Great running out there, I was impressed that you almost beat me. I'd love to get together sometime to talk more about your training regimen. Feel free to call or text me, thanks!

-Kelly

•this!

# WEAK: no content or personalization

| Hi,                                                                                                                                                    |                                             |
|----------------------------------------------------------------------------------------------------------------------------