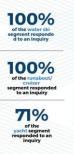

#### % of follow up by boat segment

68% of the aluminum segment responded to an inquiry

60% of the pontoon segment responded to an inquiry