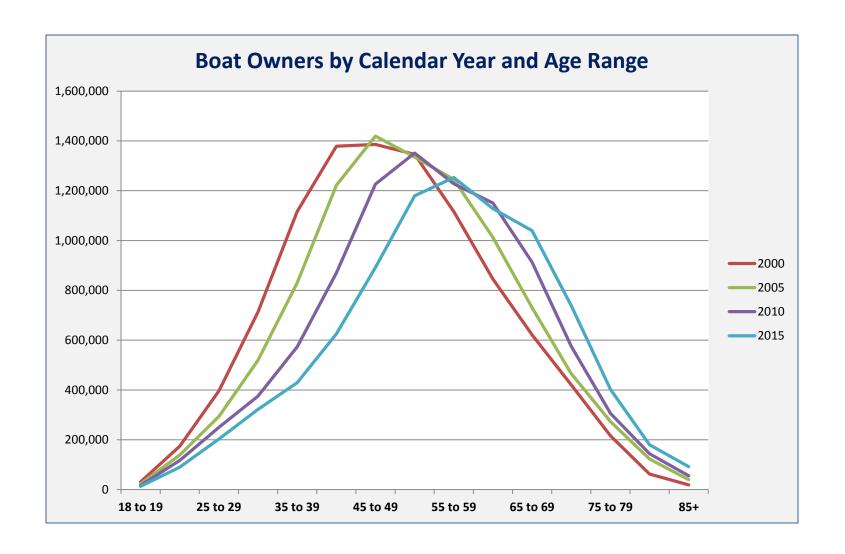

## The US Boating Population

# While most boaters will do so as long as they are able, the boating population is aging rapidly

#### We have some time, but clearly the clock is ticking