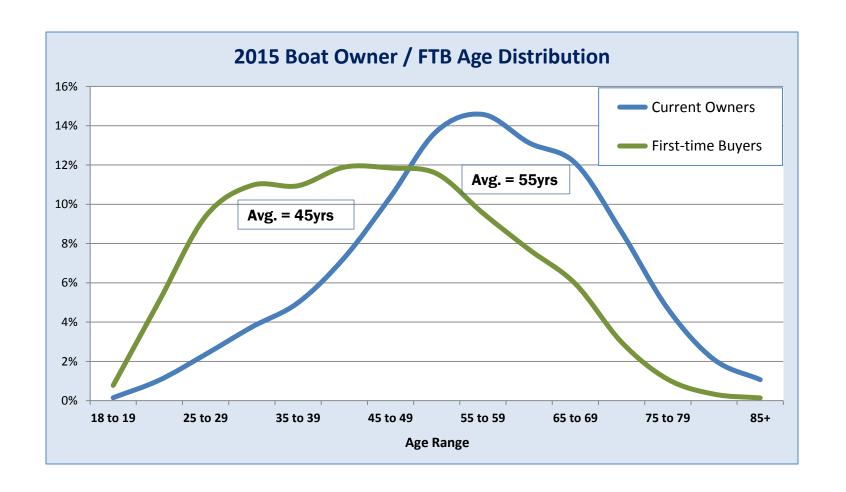

### The number of first time buyers has been declining...

|      | First-Time Buyers |                 |         |                         |  |  |  |  |  |  |  |
|------|-------------------|-----------------|---------|-------------------------|--|--|--|--|--|--|--|
| Year | New Boats         | Pre-owned Boats | Total   | % of All Boat<br>Buyers |  |  |  |  |  |  |  |
| 2000 | 175,000           | 458,000         | 633,000 | 42%                     |  |  |  |  |  |  |  |
| 2005 | 149,000           | 415,000         | 564,000 | 40%                     |  |  |  |  |  |  |  |
| 2010 | 55,000            | 364,000         | 419,000 | 37%                     |  |  |  |  |  |  |  |
| 2015 | 69,000            | 328,000         | 397,000 | 33%                     |  |  |  |  |  |  |  |

#### The earlier we can catch them the better