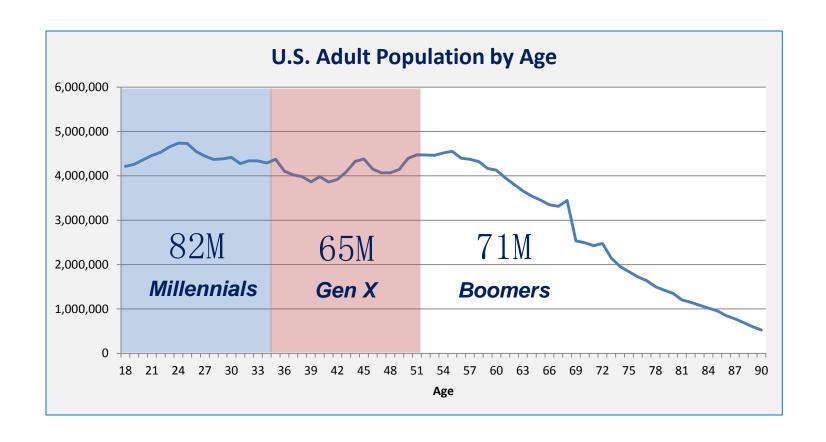

Grand Total 31% 69% | PRE-OWNED 24% 76% PURCH_TYPE Boat New 26% NEW 45% 55% Pre-Owned 28% PRE-OWNED 26% 74% Grand Total 27% 31% 69% | PRE-OWNED 24% 76% PURCH_TYPE Boat Boat New 26%  NEW 45% 55% Pre-Owned 28%  PRE-OWNED 26% 74% Grand Total 27%  31% 69% | PRE-OWNED 24% 76% PURCH_TYPE Boat Boating New 26% 74% NEW 45% 55% Pre-Owned 28% 72% PRE-OWNED 26% 74% Grand Total 27% 73% 31% 69% |

10%

8%

10%

9%

7%

6%

4%

3%

2%

1%

0%

5%

2005 First Time Buyers Retention Rate by

Purchased

Purchase Type



### So what about Millennials?

- We are not alone..millennials are reshaping (and in some cases killing) entire industries
  - Beer
  - Motorcycles
  - Golf
  - College Sports
  - Cars
  - Vacations
  - Fitness
  - Loyalty Programs
  - The list goes on and on



### There are a lot of them





#### The good news, a lot of them grew up with exposure to boating

[20 million boat owner households with children]

$$\begin{split} & \Big / \ 1 + \frac{\alpha}{\pi p^2} \int_0^\infty dk \frac{k^2 F(k;\xi)}{k^2 + \mathcal{M}^2(k;\xi)} \Bigg\{ a(k,p) \Bigg[ -\xi \left( 1 - \frac{k^2 + p^2}{2kp} \ln \left| \frac{k + p}{k - p} \right| \right) \Bigg] \\ & + b(k,p) \Bigg[ 2(k^2 + p^2) \left( 1 - \frac{k^2 + p^2}{2kp} \ln \left| \frac{k + p}{k - p} \right| \right) - \xi \left( k^2 + p^2 - \frac{(k^2 - p^2)^2}{2kp} \ln \left| \frac{k + p}{k - p} \right| \right) \Bigg] \\ & - c(k,p) \Bigg[ 2 \left( 1 - \frac{k^2 + p^2}{2kp} \ln \left| \frac{k + p}{k - p} \right| \right) - \xi \left( 1 - \frac{k^2 - p^2}{2kp} \ln \left| \frac{k + p}{k - p} \right| \right) \Bigg] \Bigg\}, \frac{\mathcal{M}(p;\