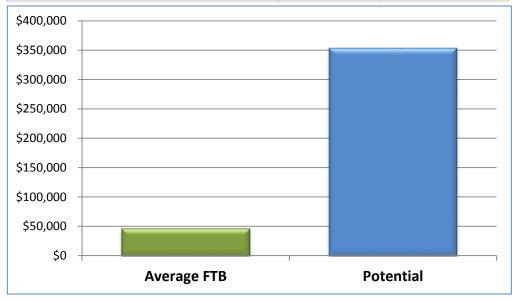

#### The goal is to maximize lifetime value, not just sell them the first boat

|                                           | Years of<br>Boating | Lifetime Value * |
|-------------------------------------------|---------------------|------------------|
| Average first-time buyer                  | 10                  | \$45,772.59      |
| Potential (assumes a lifetime of boating) | 50                  | \$353,563.17     |

<sup>\*</sup> Based on NMMA's 2015 annual boating expenditure estimate of \$4,180 per boat owner and assumes a 2% annual increase in spending.