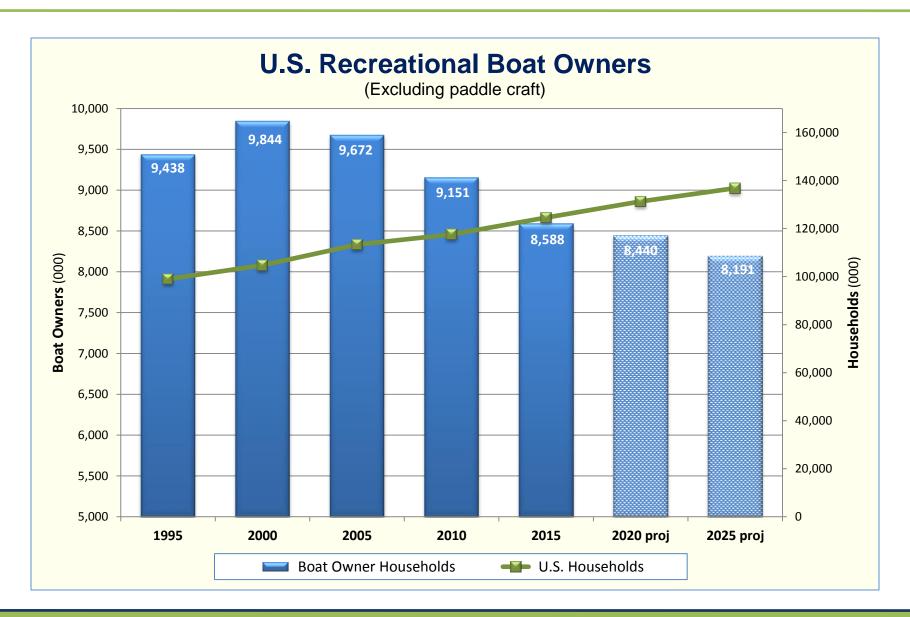

# The Projected US Boating Population

# While most boaters will do so as long as they are able, the boating population is aging rapidly

#### We have some time, but clearly the clock is ticking