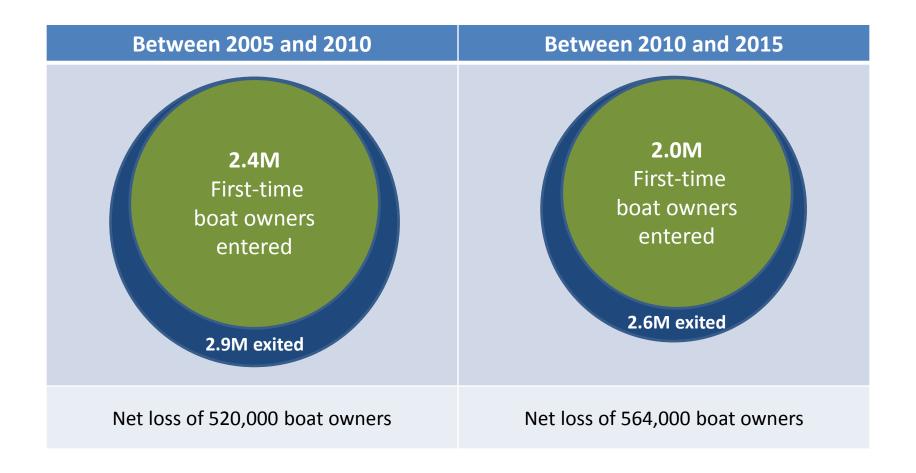

#### infolink We are not replacing them as quickly as we lose them

### The number of first time buyers has been declining...

|      | First-Time Buyers |                 |         |                         |  |  |  |  |  |  |  |
|------|-------------------|-----------------|---------|-------------------------|--|--|--|--|--|--|--|
| Year | New Boats         | Pre-owned Boats | Total   | % of All Boat<br>Buyers |  |  |  |  |  |  |  |
| 2000 | 175,000           | 458,000         | 633,000 | 42%                     |  |  |  |  |  |  |  |
| 2005 | 149,000           | 415,000         | 564,000 | 40%                     |  |  |  |  |  |  |  |
| 2010 | 55,000            | 364,000         | 419,000 | 37%                     |  |  |  |  |  |  |  |
| 2015 | 69,000            | 328,000         | 397,000 | 33%                     |  |  |  |  |  |  |  |