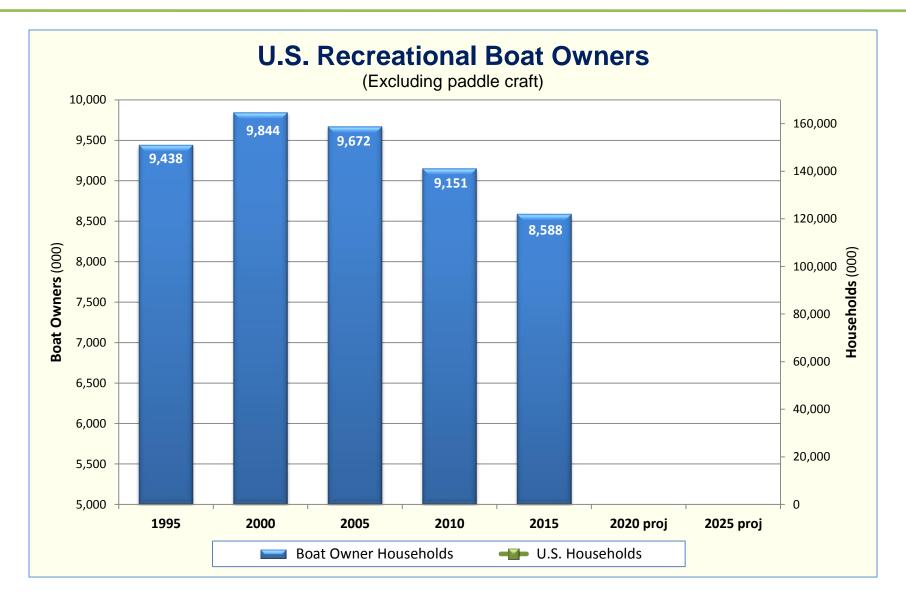

# The Challenge Ahead

Grow Boating Marketing and Research Summit

September 18, 2017





## The US Boating Population





# The Projected US Boating Population





#### infolink We are not replacing them as quickly as we lose them





## The good news is we have large and loyal customer base

**Current** (2016) **boat owners** 

Number of years since first boat purchase





# While most boaters will do so as long as they are able, the boating population is aging rapidly





#### We have some time, but clearly the clock is ticking





### The number of first time buyers has been declining...

|      | First-Time Buyers |                 |         |                         |  |  |  |  |  |  |  |
|------|-------------------|-----------------|---------|-------------------------|--|--|--|--|--|--|--|
| Year | New Boats         | Pre-owned Boats | Total   | % of All Boat<br>Buyers |  |  |  |  |  |  |  |
|