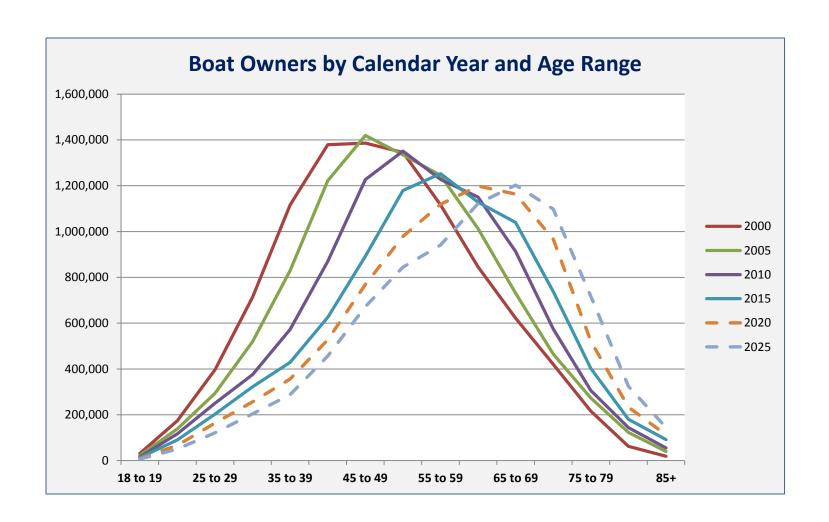

# The Projected US Boating Population

# While most boaters will do so as long as they are able, the boating population is aging rapidly

#### We have some time, but clearly the clock is ticking