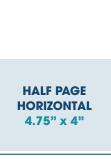

#### **PRINT AD SIZE**

| Full Page                            | \$750  |
|--------------------------------------|--------|
| 1/2 Page (Horizontal/Vertical)       | \$425  |
| 1/4 Page (Vertical)                  | \$300  |
| Business Card                        | \$200  |
| Double Page Spread                   | \$1300 |
| Outside Back Cover                   | \$900  |
| Inside Back Cover/Inside Front Cover | \$800  |