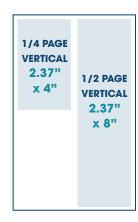

#### **PRINT AD SIZE**

| Full Page                            | \$750  |
|--------------------------------------|--------|
| 1/2 Page (Horizontal/Vertical)       | \$425  |
| 1/4 Page (Vertical)                  | \$300  |
| Business Card                        | \$200  |
| Double Page Spread                   | \$1300 |
| Outside Back Cover                   | \$900  |
| Inside Back Cover/Inside Front Cover | \$800  |